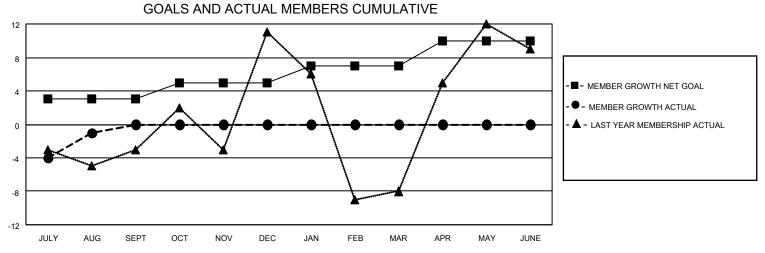

## MONTHLY MEMBERSHIP PROGRESS REPORT

LOCATION ILLINOIS District 1 CN Results as of: 8/31/2021

| Clubs RESULTS FOR 2021-2022 |   |   |   | Members RESULTS FOR 2021-2022 |   |    |    |
|-----------------------------|---|---|---|-------------------------------|---|----|----|
|                             |   |   |   |                               |   |    |    |
| JULY/AUG/SEPT               | 1 | 0 | 0 | JULY/AUG/SEPT                 | 3 | 16 | 15 |
| OCT/NOV/DEC                 | 0 | 0 | 0 | OCT/NOV/DEC                   | 2 | 0  | 0  |
| JAN/FEB/MAR                 | 0 | 0 | 0 | JAN/FEB/MAR                   | 2 | 0  | 0  |
| APR/MAY/JUNE                | 0 | 0 | 0 | APR/MAY/JUNE                  | 3 | 0  | 0  |