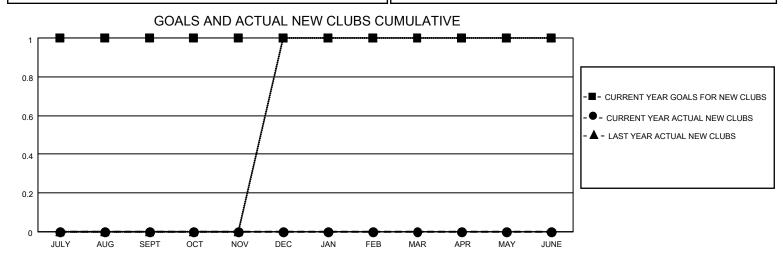

## MONTHLY MEMBERSHIP PROGRESS REPORT

LOCATION ILLINOIS District 1 CN Results as of: 8/31/2021

| Clubs RESULTS FOR 2021-2022 |   |   |   | Members RESULTS FOR 2021-2022 |   |    |    |
|-----------------------------|---|---|---|-------------------------------|---|----|----|
|                             |   |   |   |                               |   |    |    |
| JULY/AUG/SEPT               | 1 | 0 | 0 | JULY/AUG/SEPT                 | 3 | 16 | 15 |
| OCT/NOV/DEC                 | 0 | 0 | 0 | OCT/NOV/DEC                   | 2 | 0  | 0  |
| JAN/FEB/MAR                 | 0 | 0 | 0 | JAN/FEB/MAR                   | 2 | 0  | 0  |
| APR/MAY/JUNE                | 0 | 0 | 0 | APR/MAY/JUNE                  | 3 | 0  | 0  |